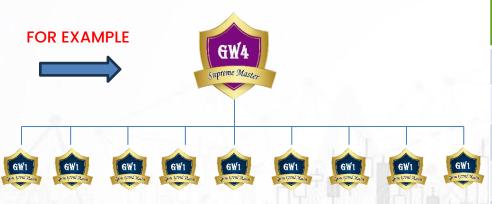

#### **DIRECT AND UPGRADE INCOME CHART**

| LEVEL | RANK | DESIGNATION    | CFUU*  | ICON | RREU** | NOUL*** | TEE**** |
|-------|------|----------------|--------|------|--------|---------|---------|
| 1     | GWI  | MASTER         | 13 VP  | GW1  | 5 VP   | 5       | 25      |
| 2     | GW2  | SUPER MASTER   | 30 VP  | GW2  | 12 VP  | 25      | 300     |
| 3     | GW3  | GRAND MASTER   | 100 VP | GW3  | 40 VP  | 125     | 5000    |
| 4     | GW4  | SUPERME MASTER | 300 VP | GW4  | 120 VP | 625     | 75000   |
| 5     | GW6  | COMING SOON    |        |      |        |         |         |