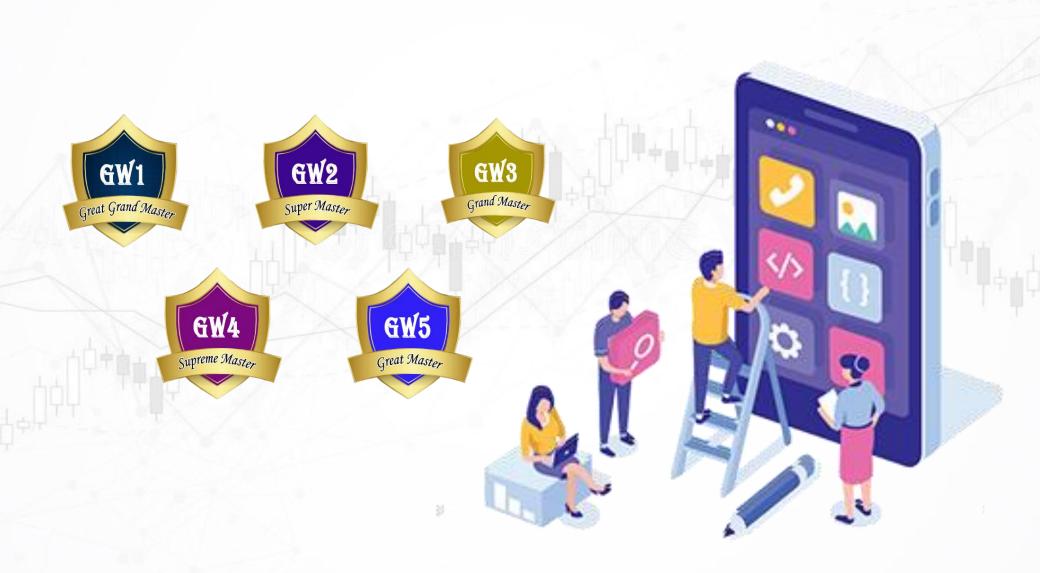

There are many ways to earn income with V2GOODWAY such as.

**DIRECT INCOME** 

**UPGRADE INCOME** 

**BOOSTING INCOME** 

**TEAM LEVEL INCOME** 

**AUTO POOL INCOME** 

**TEAM REWARD INCOME** 

Firstly, when a person is enter in the system is called user. Then person sharing 13VP to team is called Master. When five master enter in directs by him/her and sharing 30 VP to team is called Super Master.

#### **DIRECT AND UPGRADE INCOME CHART**

| LEVEL | RANK | DESIGNATION    | CFUU*  | ICON | RREU** | NOUL*** | TEE**** |
|-------|------|----------------|--------|------|--------|---------|---------|
| 1     | GWI  | MASTER         | 13 VP  | GW1  | 5 VP   | 5       | 25      |
| 2     | GW2  | SUPER MASTER   | 30 VP  | GW2  | 12 VP  | 25      | 300     |
| 3     | GW3  | GRAND MASTER   | 100 VP | GW3  | 40 VP  | 125     | 5000    |
| 4     | GW4  | SUPERME MASTER | 300 VP | GW4  | 120 VP | 625     | 75000   |
| 5     | GW6  | COMING SOON    |        |      |        |         |         |